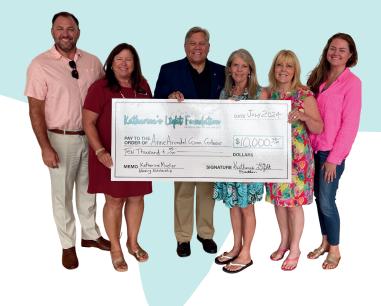

#### Anne Arundel Community College Foundation, Arnold, MD

Donation: \$15,000

The Katherine Mueller Nursing Scholarship will support a selected student aiming to pursue studies in the registered nursing degree program. Katherine's scholarship was established to commemorate Katherine's legacy and illuminate her spirit by providing aspiring candidates with the opportunity to fulfill their dream of becoming a registered nurse.