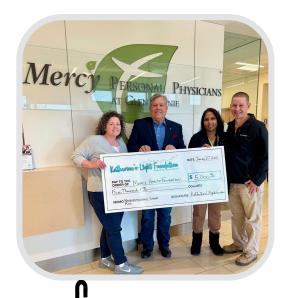

#### Mercy Medical Center, Baltimore, MD

Donation: \$5,000

Donation for the Institute for Cancer Care, the Neuroendocrine Tumor Fund overseen by Dr. Sandy Kotiah (Katherine's NET Oncologist) and the Mercy Health Foundation.This fund will allow NET Center staff to assist NET patients in need with the cost of medication, procedures, transportation to and from appointments, nutritional support and other needs associated with direct patient care.