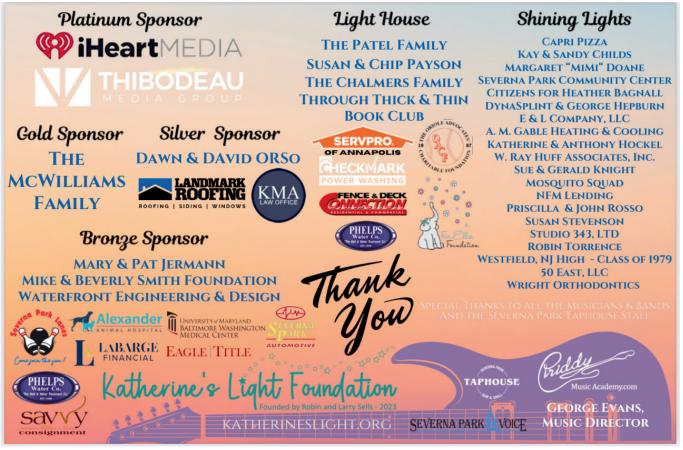

|

## ACKNOWLEDGEMENTS





# Katherine's Light Foundation Founded by Robin and Larry Sells - 2023

**309 Locust Thorn Court** Millersville, MD 21108 KatherinesLight.org



To donate to our. foundation scan the QR code.