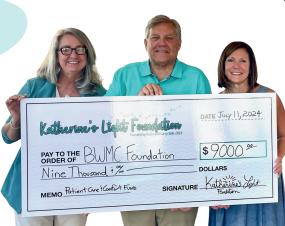

#### Baltimore Washington Medical Center Foundation, Glen Burnie, MD

Donation: \$22,500

For the Tate Cancer Center Patient Care & Comfort Fund supporting cancer patients in their cancer journey.

Donation: \$22,500