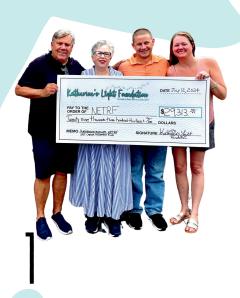

#### Neuroendocrine Tumor Research Foundation (NETRF), Boston MA

Donation: \$31,813

Along with past donations to NETRF organized by Katherine Mueller, family and friends, we are funding our second NETRF Pilot Award (\$100,000.00), particularly funding resources Tanya Stoyanova, PhD, assoiciate professor at the David Geffen School of Medicine at UCLA. Dr. Stoyanova's lab develops new early detection approcahes and therapeutic strategies for late-stage cancers, including NETs.